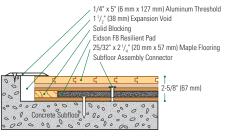

## **Wall Base Detail**

Manufacturing:

**ISO**14001:2004

Threshold Detail (Optional Accessory)

Equipment Detail (Optional Accessory)

**Slab Depression:** 25/32" (20 mm) flooring  $-2^5/_8$ " (67 mm) • 33/32" (26 mm) flooring  $-2^7/_8$ " (73 mm)