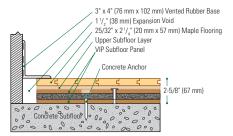

## **Wall Base Detail**

Manufacturing:

**ISO**14001:2004

Threshold Detail (Optional Accessory)

Equipment Detail (Optional Accessory)

**Slab Depression:** 25/32" (20 mm) flooring  $-2^5/_8$ " (67 mm) • 33/32" (26 mm) flooring  $-2^7/_8$ " (73 mm)