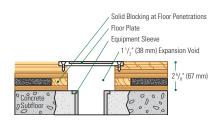

## **Wall Base Detail**

Manufacturing:

**ISO**14001:2004

Threshold Detail (Optional Accessory)

Equipment Detail (Optional Accessory)

**Slab Depression:** 25/32" (20 mm) flooring  $-2^5/_8$ " (67 mm) • 33/32" (26 mm) flooring  $-2^7/_8$ " (73 mm)